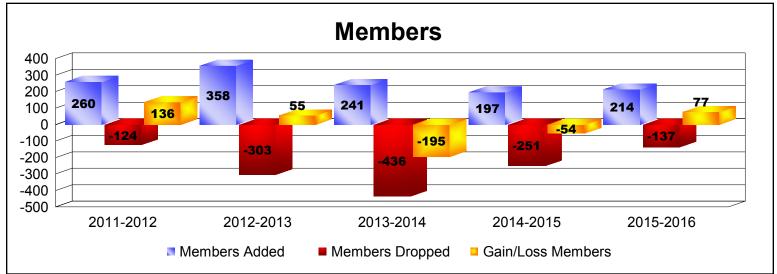

District 132 As of June 2016 Cumulative

| Year      | New<br>Clubs | Dropped<br>Clubs | Gain/<br>Loss<br>Clubs | New<br>Members | Charter<br>Members | Reinstate<br>Members | Transfer<br>Members | Total<br>Member<br>Added | Total<br>Members<br>Dropped | Gain/<br>Loss<br>Members |
|-----------|--------------|------------------|------------------------|----------------|--------------------|----------------------|---------------------|--------------------------|-----------------------------|--------------------------|
| 2011-2012 | 7            | -1               | 6                      | 82             | 156                | 22                   | 0                   | 260                      | -124                        | 136                      |
| 2012-2013 | 5            | -2               | 3                      | 138            | 126                | 93                   | 1                   | 358                      | -303                        | 55                       |
| 2013-2014 | 3            | -10              | -7                     | 115            | 110                | 14                   | 2                   | 241                      | -436                        | -195                     |
| 2014-2015 | 1            | -5               | -4                     | 128            | 47                 | 18                   | 4                   | 197                      | -251                        | -54                      |
| 2015-2016 | 4            | 0                | 4                      | 99             | 99                 | 14                   | 2                   | 214                      | -137                        | 77                       |
| Average   | 4            | -4               | 0                      | 112            | 108                | 32                   | 2                   | 254                      | -250                        | 4                        |