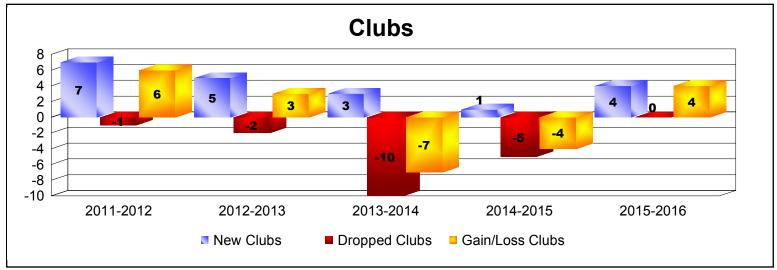

District 132 As of June 2016 Cumulative

| Year      | New<br>Clubs | Dropped<br>Clubs | Gain/<br>Loss<br>Clubs | New<br>Members | Charter<br>Members | Reinstate<br>Members | Transfer<br>Members | Total<br>Member<br>Added | Total<br>Members<br>Dropped | Gain/<br>Loss<br>Members |
|-----------|--------------|------------------|------------------------|----------------|--------------------|----------------------|---------------------|--------------------------|-----------------------------|--------------------------|
| 2011-2012 | 7            | -1               | 6                      | 82             | 156                | 22                   | 0                   | 260                      | -124                        | 136                      |
| 2012-2013 | 5            | -2               | 3                      | 138            | 126                | 93                   | 1                   | 358                      | -303                        | 55                       |
| 2013-2014 | 3            | -10              | -7                     | 115            | 110                | 14                   | 2                   | 241                      | -436                        | -195                     |
| 2014-2015 | 1            | -5               | -4                     | 128            | 47                 | 18                   | 4                   | 197                      | -251                        | -54                      |
| 2015-2016 | 4            | 0                | 4                      | 99             | 99                 | 14                   | 2                   | 214                      | -137                        | 77                       |
| Average   | 4            | -4               | 0                      | 112            | 108                | 32                   | 2                   | 254                      | -250                        | 4                        |